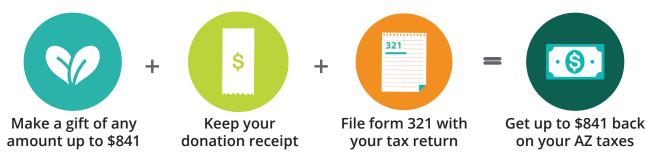

## how does the tax credit work?

By donating to **A New Leaf**, you will qualify for a dollar-for-dollar tax credit up to \$841 for married couples, or up to \$421 for individuals. Plus, you can still give to the school, foster care, and veteran tax credits.