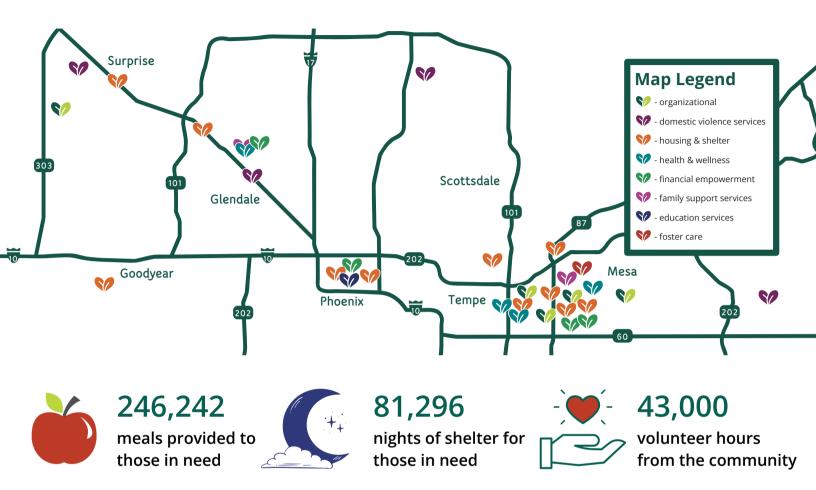

# 2023 Community Impact

# 23,792 lives were forever changed!

Thanks to generous donors, dedicated volunteers, and a community willing to help those in need, A New Leaf delivered life-changing support to survivors of domestic violence, families facing homelessness, and so many others.



To learn about the ways you can get involved, please call (480) 464-4648 or visit TurnaNewLeaf.org

## Meaningful impact, across the Valley!



# want to get involved?



#### **MAKE A GIFT**

A financial gift of support made online or by check is the simplest way to make a difference. Visit: <u>TurnaNewLeaf.org/Donate</u>



**AZ CHARITABLE TAX CREDIT** You can make a gift and get all of your money back when you file your AZ state taxes.

Visit: <u>TurnaNewLeaf.org/TaxCredit</u>



#### **GIVE FROM YOUR ESTATE** Remember A New Leaf in your will, trust, or

Remember A New Leaf in your will, trust, o beneficiary designation. Visit: <u>TurnaNewLeaf.org/Gift-Planning</u>



### DONATE ITEMS

Donations of **new/unopened** food, hygiene items, housewares, and more are appreciated. Visit: <u>TurnaNewLeaf.org/Donation-Drive</u>



## **VOLUNTEER OPPORTUNITIES**

Get involved as an individual, or with your church, business, or civic gro